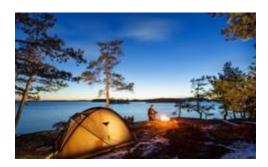

# Camping in nature

You are out in nature and spend the night in a tent, the All-In-Sensor ensures that no visitors (whether humans or animals) can approach your tent unnoticed.