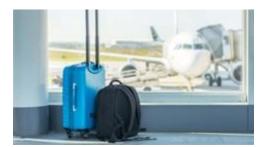

### Suitcase

During the holiday trip you always know where your luggage is. Also, you get notified immediately if someone tries to steal or open your luggage.